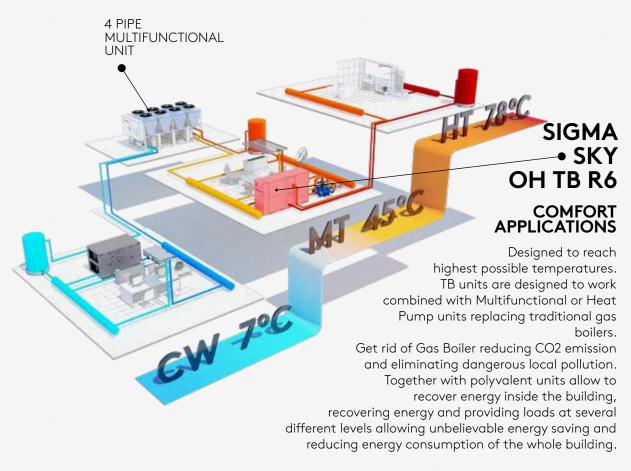

### IT COOLING APPLICATIONS

## DOMESTIC HOT WATER

The unit can supply DHW with high efficiency given the installation of specific compressors and heat exchangers.

## HOT WATER UP TO 80°C

CAPACITY RANGE

EFFICIENCY\*

Single circuit
2 compressors - 5 sizes

Double circuits
4 compressors - 5 sizes

260

User 70/78°C source 45/40°C - EN14511

\*User-side heat exchanger water inlet/outlet temperature 47/55°C (SCOP MT), Average climate profile, with reference to regulation 2013 / 813 and norm EN14825.