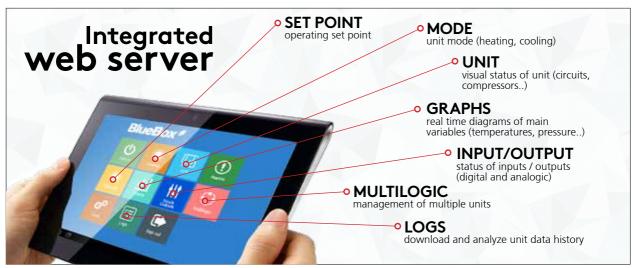

Monitoring, performance reports, full management.

Blue Box control platform allows a total access to the machine from any device, in complete autonomy.