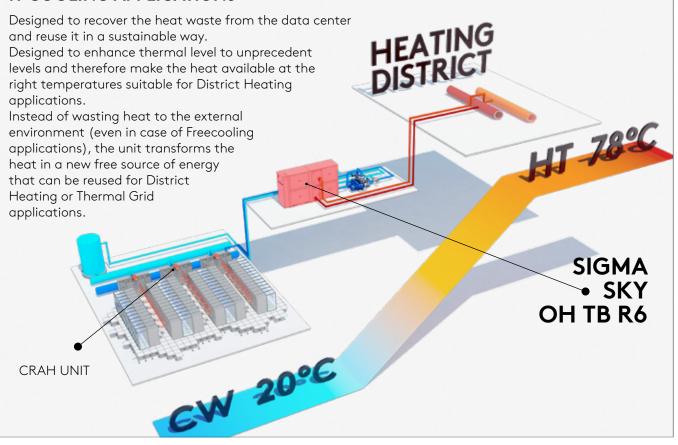

### IT COOLING APPLICATIONS

## DOMESTIC HOT WATER

The unit can supply DHW with high efficiency given the installation of specific compressors and heat exchangers.

## HOT WATER UP TO 80°C

CAPACITY RANGE

EFFICIENCY\*

Single circuit
2 compressors - 5 sizes

Double circuits
4 compressors - 5 sizes

260

User 70/78°C source 45/40°C - EN14511

\*User-side heat exchanger water inlet/outlet temperature 47/55°C (SCOP MT), Average climate profile, with reference to regulation 2013 / 813 and norm EN14825.