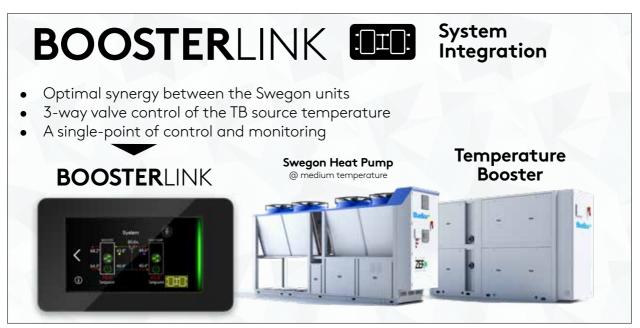

Multilogic function for multiple units' system (option)

Compatible with Flowzer option

Wide operating limits

Wide range, high redundancy, high reliability