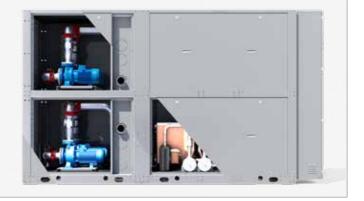

## **BUILT-IN**HYDRAULIC MODULE

Sigma Sky OH TB R6 can be fitted with different hydraulic modules:

- 1 or 2 pumps (source or user side)
- a check valve on the delivery side of each pump
- 1 or 2 pumps oversized (source or user side)